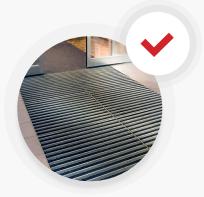

Ultraviolet light

Humidity

Fresh Air

Walk-off Mats

JRM Is Helping Our Clients
Return to Work Safer to Protect
Workers From Transmission
Of COVID-19

Personal Hygiene

Anti-microbial Surfaces

Sanitizing Stations

Walk-Off Mats RECEPTION

Retrofit Workstations
WORKSTATIONS

Touch-Free Entry Doors
RECEPTION

Replace Workstations
(Less Density)
WORKSTATIONS

Temperature Check
Tablets
RECEPTION

Sneeze Guards WORKSTATIONS

**JRM** Construction Mgmt