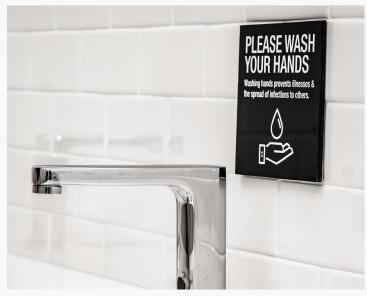

r Biggest **Focus.**

# SOCIAL DISTANCING IN THE OFFICE

Putting more distance between people has proven to be key to keeping the transmission of COVID-19 under control. With social distancing becoming the new normal, we can expect the layout of our offices to change as well. Larger spaces, fewer people, and the advent of the "six-ft office" are all starting to make their way into post-COVID-19 office designs around the world.

# HOW CAN YOU KEEP YOUR WORKFORCE SAFE?

The best way to mitigate risk in your office is to remove threats to safety and security, including reducing the number of common touch points throughout your building, before your employees return to the office. Consider updating to handsfree technology, and making a few critical updates prior to reopening your office.









JRM Is Helping Our Clients
Return to Work Safer to Protect
Workers From Transmission
Of COVID-19

Public Awareness

Barriers

Signage

Sneeze Guards

**Protection** 

Air Quality & Monitoring

Filtering

Ultraviolet light

Humidity

Fresh Air

Walk-off Mats







JRM Is Helping Our Clients
Return to Work Safer to Protect
Workers From Transmission
Of COVID-19

Personal Hygiene

Anti-microbial Surfaces

Sanitizing Stations

Door Hardware

Countertops

**Touchless Technologies** 

Lighting

Plumbing

**Toilet Accessories** 

Access

# **TAKING ACTION**

# Mitigation is Our **Strongest Defense**

### **DECREASING DENSITY**

Modifications to existing workstations

New workstation models promoting social distancing

Open office layouts

Foot traffic patterns

**CLEANING & SANITIZING SERVICE