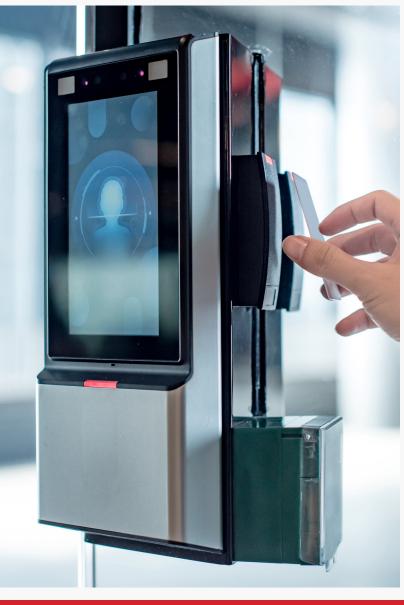

Walk-Off Mats RECEPTION

Retrofit Workstations
WORKSTATIONS

Touch-Free Entry Doors
RECEPTION

Replace Workstations
(Less Density)
WORKSTATIONS

Temperature Check
Tablets
RECEPTION

Sneeze Guards WORKSTATIONS

**JRM** Construction Mgmt