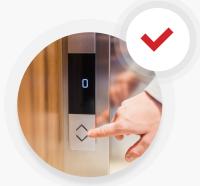

# HOW CAN YOU KEEP YOUR WORKFORCE SAFE?

The best way to mitigate risk in your office is to remove threats to safety and security, including reducing the number of common touch points throughout your building, before your employees return to the office. Consider updating to handsfree technology, and making a few critical updates prior to reopening your office.

Door Hardware

Countertops

**Touchless Technologies** 

Lighting

Plumbing

**Toilet Accessories** 

Access