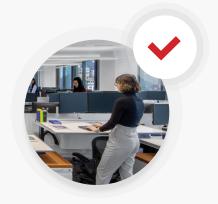

# SOCIAL DISTANCING IN THE OFFICE

Putting more distance between people has proven to be key to keeping the transmission of COVID-19 under control. With social distancing becoming the new normal, we can expect the layout of our offices to change as well. Larger spaces, fewer people, and the advent of the "six-ft office" are all starting to make their way into post-COVID-19 office designs around the world.

### **DECREASING DENSITY**

Modifications to existing workstations

New workstation models promoting social distancing

Open office layouts

Foot traffic patterns

**CLEANING & SANITIZING SERVICES** 

**ADDITIONAL PRODUCTS & SERVICES AVAILABLE** 