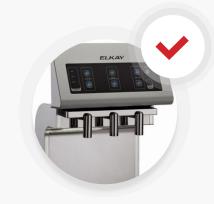

# **Plumbing Fixtures**

Take control of your workplace hygiene by integrating your office with touchless products, such as hands-free soap dispensers & touch-free faucets.