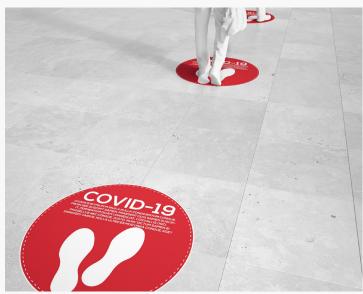

# SOCIAL DISTANCING IN THE OFFICE

Putting more distance between people has proven to be key to keeping the transmission of COVID-19 under control. With social distancing becoming the new normal, we can expect the layout of our offices to change as well. Larger spaces, fewer people, and the advent of the "six-ft office" are all starting to make their way into post-COVID-19 office designs around the world.

**Touchless Plumbing Fixtures - Bottle Fillers OPEN OFFICE** 

**Antimicrobial Film on High Traffic Surfaces OPEN OFFICE** 

**Antimicrobial Door Hardware OPEN OFFICE** 

**Wall and Floor Graphics OPEN OFFICE** 