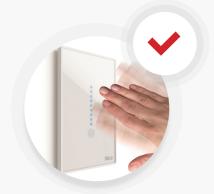

# HOW CAN YOU KEEP YOUR WORKFORCE SAFE?

The best way to mitigate risk in your office is to remove threats to safety and security, including reducing the number of common touch points throughout your building, before your employees return to the office. Consider updating to handsfree technology, and making a few critical updates prior to reopening your office.

Door Hardware

Countertops

**Touchless Technologies** 

Lighting

Plumbing

**Toilet Accessories** 

Access

# **Plumbing Fixtures**

Take control of your workplace hygiene by integrating your office with touchless products, such as hands-free soap dispensers & touch-free faucets.