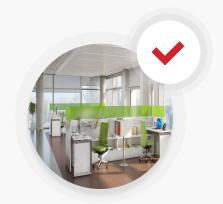

# SOCIAL DISTANCING IN THE OFFICE

Putting more distance between people has proven to be key to keeping the transmission of COVID-19 under control. With social distancing becoming the new normal, we can expect the layout of our offices to change as well. Larger spaces, fewer people, and the advent of the "six-ft office" are all starting to make their way into post-COVID-19 office designs around the world.

### **DECREASING DENSITY**

Modifications to existing workstations

New workstation models promoting social distancing

Open office layouts

Foot traffic patterns

**CLEANING & SANITIZING SERVICES** 

**ADDITIONAL PRODUCTS & SERVICES AVAILABLE** 