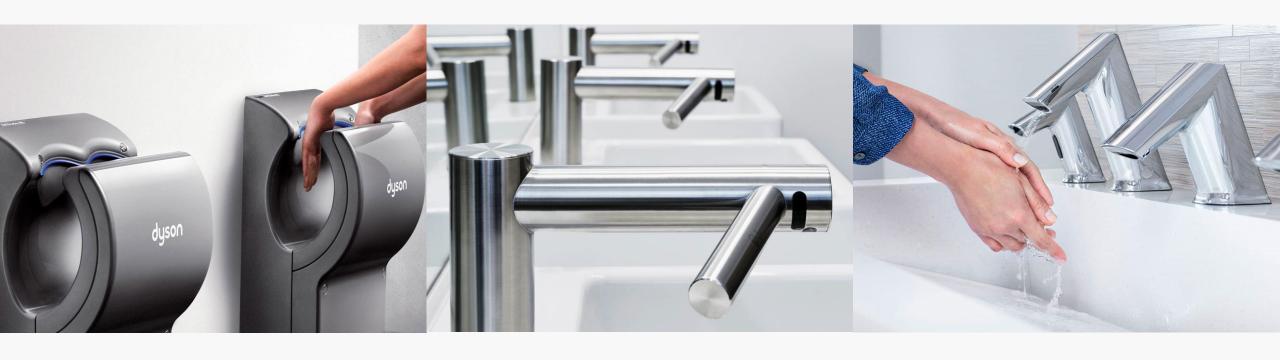

# **Plumbing Fixtures**

Take control of your workplace hygiene by integrating your office with touchless products, such as hands-free soap dispensers & touch-free faucets.

# Sample Products

Touchless Lavatory
Faucets

BATHROOMS

Automatic Paper
Towel Dispensers
BATHROOMS

Touchless Toilet
Flushometers
BATHROOMS

Automatic
Hand Dryers
BATHROOMS

Automatic Soap
Dispensers
BATHROOMS

Antimicrobial Countertops
BATHROOMS