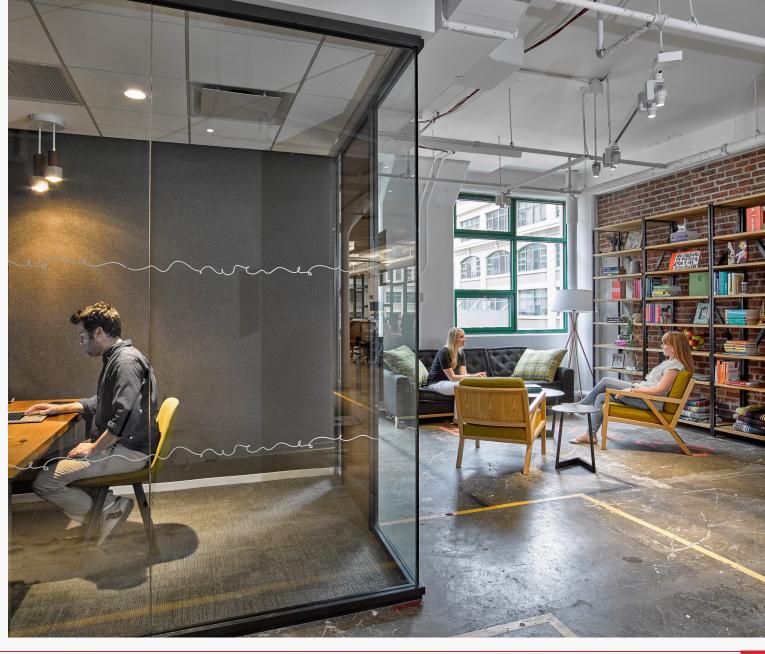

# SOCIAL DISTANCING IN THE OFFICE

Putting more distance between people has proven to be key to keeping the transmission of COVID-19 under control. With social distancing becoming the new normal, we can expect the layout of our offices to change as well. Larger spaces, fewer people, and the advent of the "six-ft office" are all starting to make their way into post-COVID-19 office designs around the world.

# HOW CAN YOU KEEP YOUR WORKFORCE SAFE?

The best way to mitigate risk in your office is to remove threats to safety and security, including reducing the number of common touch points throughout your building, before your employees return to the office. Consider updating to handsfree technology, and making a few critical updates prior to reopening your office.